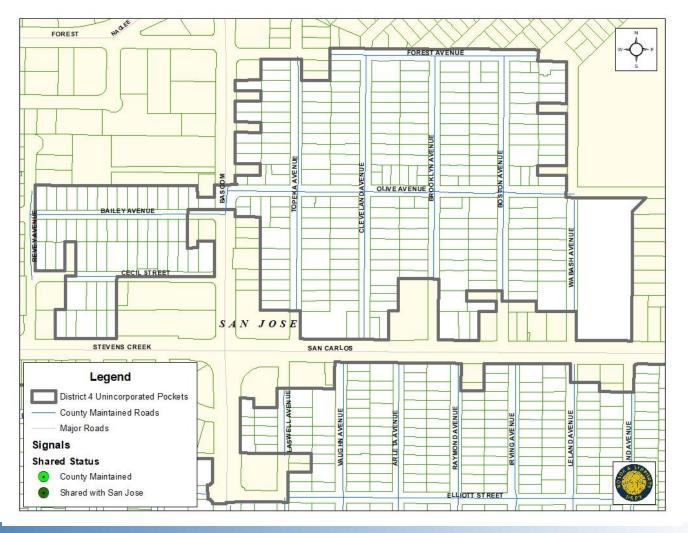

# Roads and Airports Services SCC District 4



October 2020



#### **Some Numbers**

411 miles of rural and mountain roads

161 miles of urban incorporated roads

62 mile of expressways

168 bridges

165 signalized intersections

4 maintenance yards

2 airports

250 employees





#### **Our Services**

- Paving and Maintenance
- Litter and Dumping
- Vegetation Control
- Traffic Engineering
- Capital Improvements
- Land Development
- Airports





# How we pay for our services

**Revenue Sources** 

- Gas Tax includes SB 1
- Measure B
- Local Contributions
- Fees
- Grants





## **District 4 Overview**





# **Burbank**





#### **Forest**





## **Cambrian**





# **Future Paving**

District 4 - Road Maintenance List

| Road Name     | Begin Location   | End Location          | Chip<br>Seal Yr | Micro<br>Yr | Sup.<br>Dist. | Length<br>(Ft) | Length<br>(Mi) | Road<br>Width<br>(Ft) | Area<br>(SqFt) | PCI | Yard |
|---------------|------------------|-----------------------|-----------------|-------------|---------------|----------------|----------------|-----------------------|----------------|-----|------|
| BAILEY AVE    | REVEY            | .03 W BASCOM          |                 | 2021        | 4             | 686            | 0.13           | 21                    | 14,406         | 58  | W    |
| BAILEY AVE    | .03 W BASCOM     | BASCOM                |                 | 2021        | 4             | 158            | 0