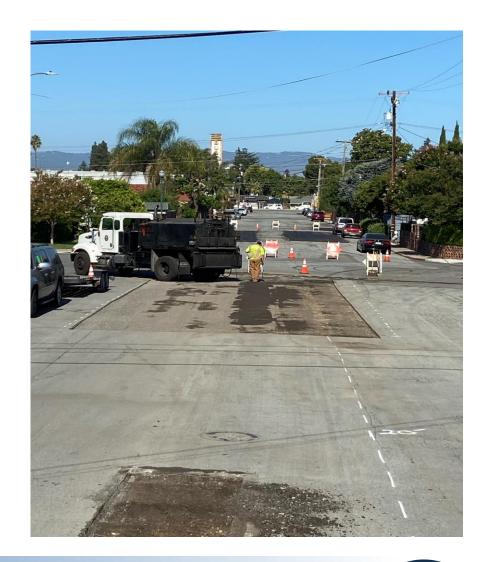

# Roads and Airports Services SCC District 4



October 2020



#### **Some Numbers**

411 miles of rural and mountain roads

161 miles of urban incorporated roads

62 mile of expressways

168 bridges

165 signalized intersections

4 maintenance yards

2 airports

250 employees





#### **Our Services**

- Paving and Maintenance
- Litter and Dumping
- Vegetation Control
- Traffic Engineering
- Capital Improvements
- Land Development
- Airports





# How we pay for our services

**Revenue Sources** 

- Gas Tax includes SB 1
- Measure B
- Local Contributions
- Fees
- Grants





## **District 4 Overview**





# **Burbank**





#### **Forest**





## **Cambrian**





# **Future Paving**

District 4 - Road Maintenance List

| Road Name     | Begin Location   | End Location          | Chip<br>Seal Yr | Micro<br>Yr | Sup.<br>Dist. | Length<br>(Ft) | Length<br>(Mi) | Road<br>Width<br>(Ft) | Area<br>(SqFt) | PCI | Yard |
|---------------|------------------|-----------------------|-----------------|-------------|---------------|----------------|----------------|-----