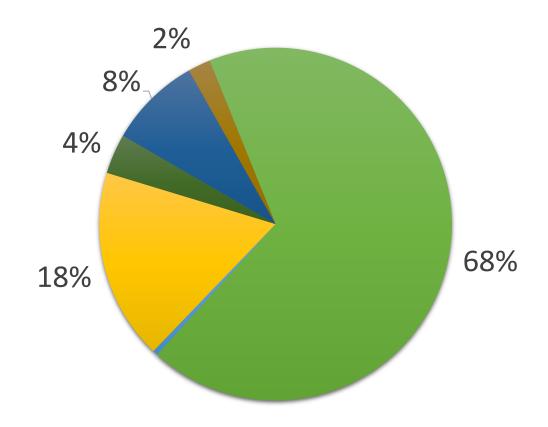

# How we pay for our services

**Revenue Sources** 

- Gas Tax includes SB 1
- Measure B
- Local Contributions
- Fees
- Grants