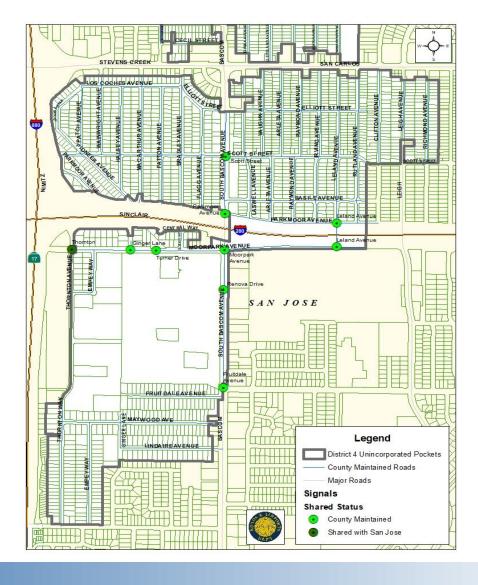

# Roads and Airports Services SCC District 4



October 2020



#### **Some Numbers**

411 miles of rural and mountain roads

161 miles of urban incorporated roads

62 mile of expressways

168 bridges

165 signalized intersections

4 maintenance yards

2 airports

250 employees





#### **Our Services**

- Paving and Maintenance
- Litter and Dumping
- Vegetation Control
- Traffic Engineering
- Capital Improvements
- Land Development
- Airports





# How we pay for our services

**Revenue Sources** 

- Gas Tax includes SB 1
- Measure B
- Local Contributions
- Fees
- Grants





## **District 4 Overview**





# **Burbank**





#### **Forest**





## **Cambrian**





# **Future Paving**

District 4 - Road Maintenance List

| Road Name     | Begin Location   | End Location          | Chip<br>Seal Yr | Micro<br>Yr | Sup.<br>Dist. | Length<br>(Ft) | Length<br>(Mi) | Road<br>Width<br>(Ft) | Area<br>(SqFt) | PCI | Yard |
|---------------|------------------|-----------------------|-----------------|-------------|---------------|----------------|----------------|-----------------------|----------------|-----|------|
| BAILEY AVE    | REVEY            | .03 W BASCOM          |                 | 2021        | 4             | 686            | 0.13           | 21                    | 14,406         | 58  | W    |
| BAILEY AVE    | .03 W BASCOM     | BASCOM                |                 | 2021        | 4