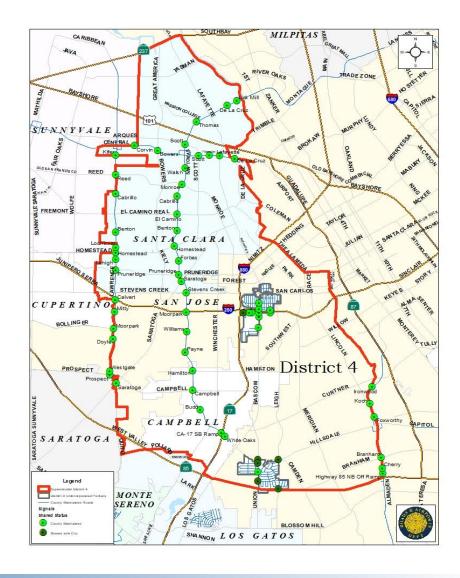

# Roads and Airports Services SCC District 4



October 2020



#### **Some Numbers**

411 miles of rural and mountain roads

161 miles of urban incorporated roads

62 mile of expressways

168 bridges

165 signalized intersections

4 maintenance yards

2 airports

250 employees





#### **Our Services**

- Paving and Maintenance
- Litter and Dumping
- Vegetation Control
- Traffic Engineering
- Capital Improvements
- Land Development
- Airports





# How we pay for our services

**Revenue Sources** 

- Gas Tax includes SB 1
- Measure B
- Local Contributions
- Fees
- Grants





## **District 4 Overview**





# **Burbank**





#### **Forest**





## **Cambrian**





# **Future Paving**

District 4 - Road Maintenance List

| Road Name     | Begin Location   | End Location          | Chip<br>Seal Yr | Micro<br>Yr | Sup.<br>Dist. | Length<br>(Ft) | Length<br>(Mi) | Road<br>Width<br>(Ft) | Area<br>(SqFt) | PCI | Yard |
|---------------|------------------|-----------------------|-----------------|-------------|---------------|----------------|----------------|-----------------------|----------------|-----|------|
| BAILEY AVE    | REVEY            | .03 W BASCOM          |                 | 2021        | 4             | 686            | 0.13           | 21                    | 14,406         | 58  | W    |
| BAILEY AVE    | .03 W BASCOM     | BASCOM                |                 | 2021